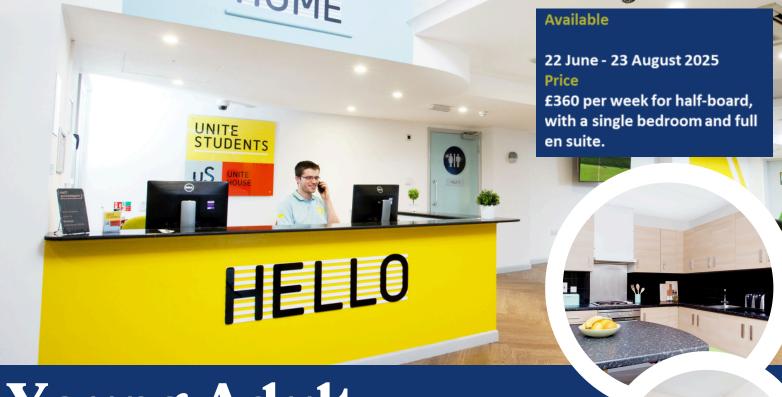

## Young Adult Summer Residence

The ELC Bristol Young Adult Summer Residence is located just 5 minutes from the city centre and the lively harbourside. It is approximately 25 minutes' walk from school or an easy 10-minute journey by bus.

- All rooms are fully-furnished lockable single study bedrooms arranged in flats of up to 10 bedrooms.
- All bedrooms are fully en suite, with your own toilet and shower in your room.
- We organise a self-service breakfast for students in the flat.
- Students have evening meals together in a local restaurant.
- Each flat has a fully-fitted kitchen with crockery, cutlery, pots and pans provided. You can prepare your own lunches and snacks in the kitchen when you choose.
- Free 24-hour Wi-Fi access.
- From July 15th, two student lounges with pool tables, table football, large-screen TVs, table tennis, quiet study room and on-site bike storage.
- Laundry room (£3.30 per wash, £1.90 per dry) students must do their own laundry and pay for it themselves.