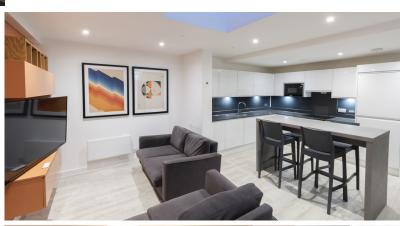

# **Park Street**

78 Park Street, BS1 5LA

- 20 minutes from school on foot
- 4 fully furnished double study bedrooms (bedding provided, but not towels)
- 2 large bathrooms shared between 4 students
- Communal kitchen/living-room with dining table and chairs
- Living-room area has sofas and a large widescreen TV
- Free-to-use washing machine and dishwasher
- Free Wi-Fi