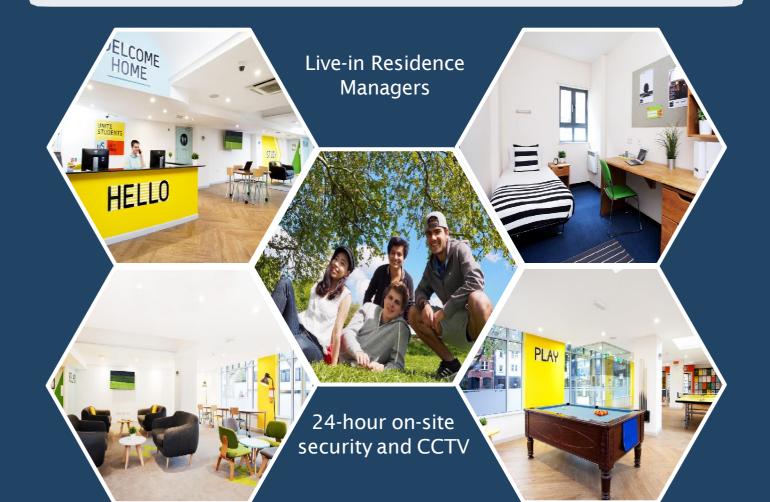

## The residence is located just 5 minutes from the city centre and 25 minutes' walk from school or an easy 10-minute journey by bus.

All rooms are fully furnished lockable study bedrooms, arranged in flats of up to 8 bedrooms. Flats are shared only with other ELC students under 18, plus ELC Residence Managers. Each flat has a fully fitted kitchen with crockery, cutlery, pots and pans provided, so students can make their own lunch or snacks.

> All bedrooms are en suite, with their own toilet, washbasin and shower. Bedding is provided but students need to bring their own towels and toiletries. Self-service breakfast is provided in the flat each morning. Evening meals are in a local international buffet restaurant. Secure access and on-site service team available. Free 24-hour wi-fi access

## Students have access to the communal facilities of the residence:

Student lounge available from 15 July, with pool table, table football, largescreen TV, table tennis quiet study room and on-site bike storage. Laundry room (£3.30 per wash, £1.90 per dry) – students must do their own laundry.